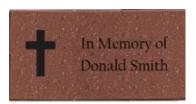

### \$100 - 4x8 Text Only

3 lines of text, 20 characters per line (including spaces and punctuation)

In Honor of Donald Smith, Love your family