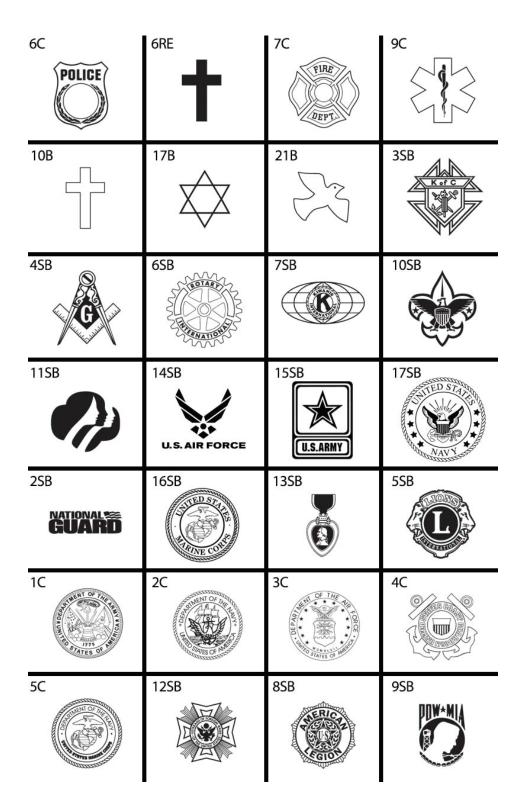

## **AVAILABLE CLIPART**

#### \$100 - 4x8 with Logo (Left)

3 lines of text, 12 characters per line (including spaces and punctuation)

| [ |  |  |  |  |  |  | Clipart                   |
|---|--|--|--|--|--|--|---------------------------|
|   |  |  |  |  |  |  |                           |
|   |  |  |  |  |  |  | Clipart Options on Page 2 |