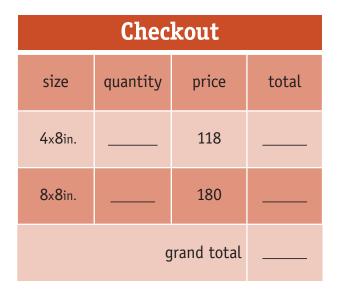

## Celebrate Life לחגוג את החיים

Designed by Dan | www.discoverdan.com

Become part of our Contemplation Courtyard

| Purchase Info                                                                          | 4×8in. Paver                                                                                         | 8x8in. Paver  |
|----------------------------------------------------------------------------------------|------------------------------------------------------------------------------------------------------|---------------|
|                                                                                        | 3 lines/paver                                                                                        | 6 lines/paver |
| Purchaser's Name                                                                       | Paver 1                                                                                              | Paver 1       |
|                                                                                        |                                                                                                      |               |
| Address                                                                                |                                                                                                      |               |
|                                                                                        |                                                                                                      |               |
| City, State                                                                            | Paver 2                                                                                              |               |
|                                                                                        |                                                                                                      |               |
| ZIP Code                                                                               |                                                                                                      |               |
|                                                                                        |                                                                                                      | Paver 2       |
| Phone                                                                                  | Paver 3                                                                                              |               |
| Email                                                                                  |                                                                                                      |               |
|                                                                                        |                                                                                                      |               |
|                                                                                        |                                                                                                      |               |
| Final checkout information is on the rear<br>of this pamphlet. If you wish to purchase | Each box is one character, including spaces and punctuation. Total characters per line is 20. Please |               |
|                                                                                        |                                                                                                      |               |

multiple pavers, please visit the websites also listed on the rear or use multiple copies of this form. All orders should be submitted by March 31st, 2016.

print the text clearly and exactly. All text will be automatically centered on the paver.