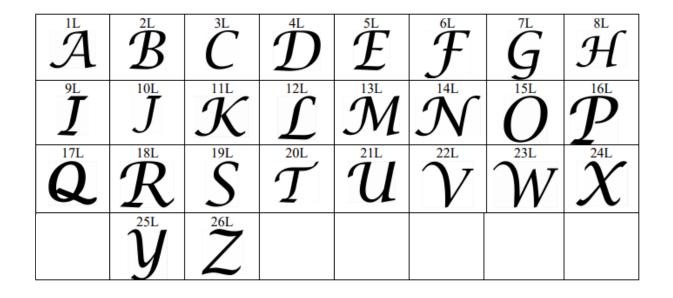

#### 4" x 8" Brick \$75/brick

3 Lines 20 Spaces Per Line

Please print what you want engraved on your 4"x8" brick. PRINT only ONE letter, number, or punctuation in each box. Punctuation and spaces require their own individual box.

#### 4" x 8" Brick with Clipart or Logo to the Left \$85/brick

3 Lines

12 Spaces Per Line

Please print what you want engraved on your 4"x8" brick. PRINT only ONE letter, number, or punctuation in each box. Punctuation and spaces require their own individual box.

#### 8"x8" Brick \$125/brick

6 Lines 20 Spaces Per Line

Please print what you want engraved on your 4"x8" brick. PRINT only ONE letter, number, or punctuation in each box. Punctuation and spaces require their own individual box.

#### 8"x8" Brick with Clipart or Logo Bottom Center \$135/brick

4 Lines 20 Spaces per line

Please print what you want engraved on your 4"x8" brick. PRINT only ONE letter, number, or punctuation in each box. Punctuation and spaces require their own individual box.