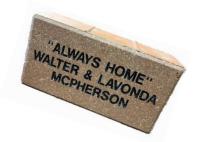

#### 4" x 8" Brick \$75/brick

3 Lines 20 Spaces Per Line

Please print what you want engraved on your 4"x8" brick. PRINT only ONE letter, number, or punctuation in each box. Punctuation and spaces require their own individual box.

#### 4" x 8" Brick with Clipart or Logo to the Left \$85/brick

3 Lines

12 Spaces Per Line

Please print what you want engraved on your 4"x8" brick. PRINT only ONE letter, number, or punctuation in each box. Punctuation and spaces require their own individual box.