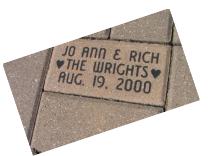

#### 4" x 8" Brick \$75/brick

3 Lines 20 Spaces Per Line

Please print what you want engraved on your 4"x8" brick. PRINT only ONE letter, number, or punctuation in each box. Punctuation and spaces require their own individual box.