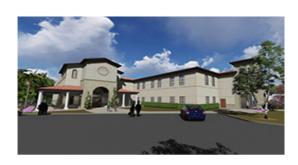

## San Juan del Rio Catholic Church

Leave a Legacy

Purchase a Personalized Paver for the sidewalk along the new Parish Family Center

\$250 per customized paver - honor a parent, grandparent, child, grandchild or an organization close to your heart