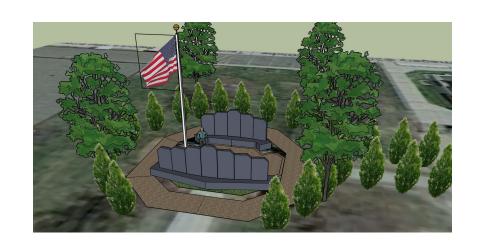

All Veterans Memorial DonorBrick program is to accomplish three main goals:

- To present a visual experience showing respect and thankfulness to those who have and are defending our freedoms, safety and quality of life
- Located between the Crow Wing County Courthouse and historic downtown Brainerd, the All Veterans Memorial will stand out as a destination for community members and visitors
- To create a perpetual fund for future additions and maintenance of the ALL VETERANS MEMORIAL.