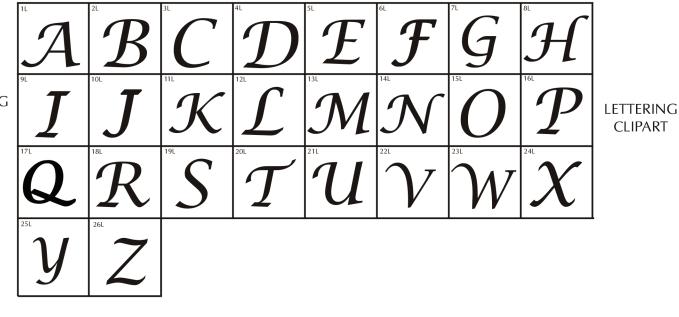

# Brick Markers USA, Inc. Free Clipart Library when choosing clipart only use number and letter(s) for referencing.

\* NOT APPLICABLE FOR MINI REPLICA

Brick Markers® USA, Inc. (BMI) offers this free clipart to your club or organization as an opportunity to increase your profit margins. Your club or organization could charge an additional fee to any of your donors/customers that would like to add clipart to their bricks.

# Brick Markers USA, Inc. Free Clipart Library when choosing clipart only use number and letter(s) for referencing.

LETTERING CLIPART

SEALS & BADGES Clipart

SEALS & BADGES CLIPART