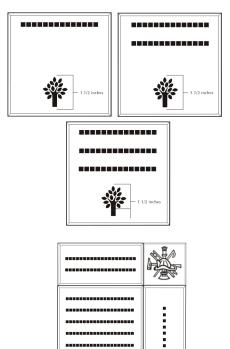

### 4x8 Layout #1

Artwork layout for free clipart -ALL IMAGES EXCEPT FOR: 1C, 2C, 3C, 4C, 5C, 5SB, 8SB, 9SB, 12SB, 13SB, 14SB, 15SB, 16SB, 17SB, 19SB, 20SB, 21SB, 22SB, 23SB, 24SB, 26SB, 30SB, 1ZOO-22ZOO (ALL ZOO CLIPART)

Number of characters is 20 per line, including spaces and punctuation. Logo height equals 1  $\frac{1}{2}$  inches. Clipart can also be placed on top, middle or bottom line if preferred.

## 4x8 Layout #2

Artwork layout for free clipart -ALL IMAGES EXCEPT FOR: 2SB, 7SB, 9AN, 10A, 13B, 15SP, 28SB

Number of characters is 12 per line, including spaces and punctuation. Logo height equals 2 inches.

## 8x8 Layout #3

Artwork layout for free clipart -

ALL IMAGES APPLY TO THIS LAYOUT. All images can be used and are positioned at the bottom or top of the brick.

Number of characters is 20 per line, including spaces and punctuation. Logo height equals 2 inches.

## 12x12 Layout #5

Number of characters is 20 per line horizontal and 8 characters per line vertical, including spaces and punctuation. Custom logo height equals  $3 \frac{1}{2}$  inches on the 4x4.

(1) 4x4, (2) 4x8, (1) 8x8