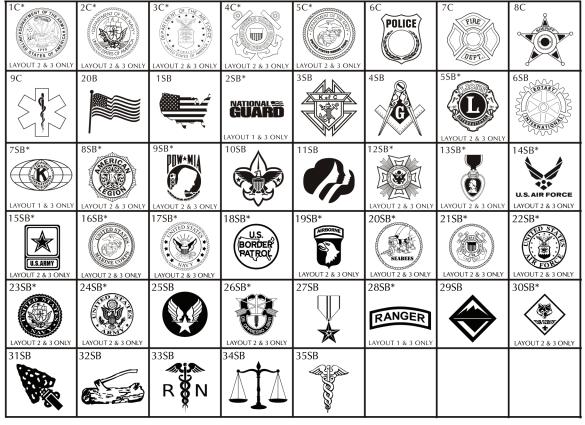

# Brick Markers USA, Inc. Free Clipart Library when choosing clipart only use number and letter(s) for referencing.

LETTERING CLIPART

SEALS & BADGES Clipart

SEALS & BADGES CLIPART

### \* NOT APPLICABLE FOR MINI REPLICA

Brick Markers® USA, Inc. (BMI) offers this free clipart to your club or organization as an opportunity to increase your profit margins. Your club or organization could charge an additional fee to any of your donors/customers that would like to add clipart to their bricks.

Important Note: Your brick area should have a clean and consistent appearance and should not be filled with too many free clipart images. We suggest that you limit the amount of free clipart images you offer to your donors/customers. For the possible free clipart image layouts, please see the attachment. We highly recommend one layout per size brick (4x8 & 8x8). <u>BMI Disclaimer</u>: We will always do our best to provide a high quality engraved image. However, with any engraving process, we may lose some of the intricate details of a logo/graphic from the process of engraving. Such lost details should not be considered a defect but simply the result of engraving the image.