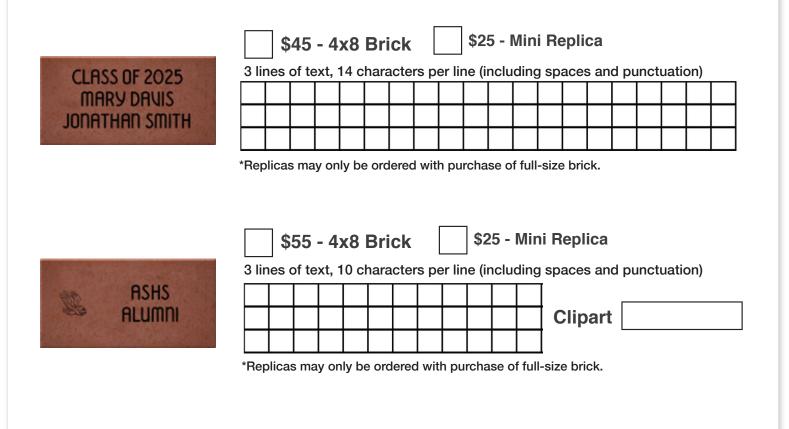

## Apple Springs Alumni Association & Apple Springs Old Timers Association

Join the many Apple Springs High School Alumni and supporters who will have their names preserved in the Memorial Brick path around the flagpole in front of the Apple Springs High School entrance. This opportunity is open to students, teachers, alumni, family members

and ASHS supporters. Purchasing an ASHS memorial brick is a great way for one to provide a permanent reminder or special acknowledge of a special time or a special person from Apple Springs High School.