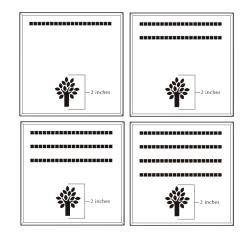

## 6x6 Layout #4

Artwork layout for free clipart -

ALL IMAGES EXCEPT FOR: 1C, 2C, 3C, 4C, 5C, 5SB, 8SB, 9SB, 12SB, 13SB, 14SB, 15SB, 16SB, 17SB, 19SB, 20SB, 21SB, 22SB, 23SB, 24SB, 26SB, 30SB, 1ZOO-22ZOO (ALL ZOO CLIPART)

Number of characters is 14 per line, including spaces and punctuation. Logo height equals 1  $\frac{1}{2}$  inches.