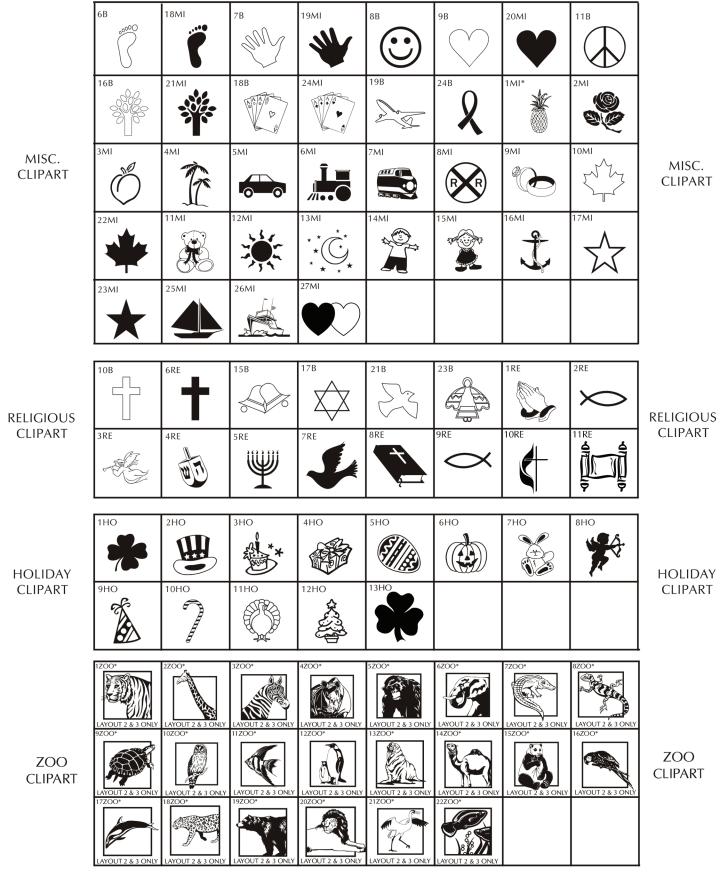

# Brick Markers USA, Inc. Free Clipart Library when choosing clipart only use number and letter(s) for referencing.

LETTERING CLIPART

SEALS & BADGES Clipart

SEALS & BADGES CLIPART

### \* NOT APPLICABLE FOR MINI REPLICA

Brick Markers® USA, Inc. (BMI) offers this free clipart to your club or organization as an opportunity to increase your profit margins. Your club or organization could charge an additional fee to any of your donors/customers that would like to add clipart to their bricks.

Important Note: Your brick area should have a clean and consistent appearance and should not be filled with too many free clipart images. We suggest that you limit the amount of free clipart images you offer to your donors/customers. For the possible free clipart image layouts, please see the attachment. We highly recommend one layout per size brick (4x8 & 8x8). <u>BMI Disclaimer</u>: We will always do our best to provide a high quality engraved image. However, with any engraving process, we may lose some of the intricate details of a logo/graphic from the process of engraving. Such lost details should not be considered a defect but simply the result of engraving the image.