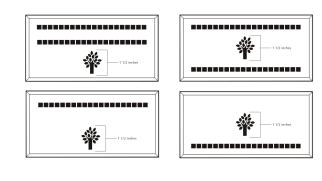

## 6x6 Layout #4

Artwork layout for free clipart -

ALL IMAGES EXCEPT FOR: 1C, 2C, 3C, 4C, 5C, 5SB, 8SB, 9SB, 12SB, 13SB, 14SB, 15SB, 16SB, 17SB, 19SB, 20SB, 21SB, 22SB, 23SB, 24SB, 26SB, 30SB, 1ZOO-22ZOO (ALL ZOO CLIPART)

Number of characters is 14 per line, including spaces and punctuation. Logo height equals 1  $\frac{1}{2}$  inches.