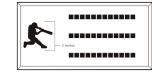

## 4x8 Layout #2

Artwork layout for free clipart -ALL IMAGES EXCEPT FOR: 2SB, 7SB, 9AN, 10A, 13B, 15SP, 28SB

Number of characters is 12 per line, including spaces and punctuation. Logo height equals 2 inches.